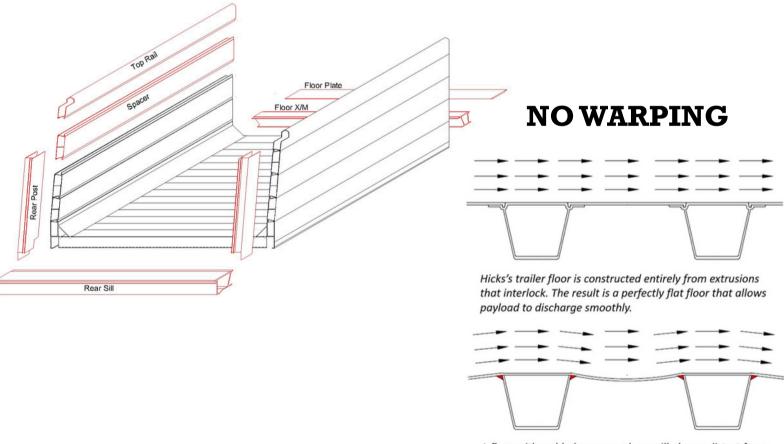

#### **Superior Strength**

Degradation occurs in raw material during welding. Designed with 2 times the strength and 10 times the life, Hicks's patented, weld-free, aluminum dump body and trailer design is constructed with 3.5" double-wall aluminum extrusions that interlock with HuckBolts® fasteners. https://www.hfsindustrial.com/us/huck\_replaces\_welding

A floor with welded crossmembers will always distort from heat. The result is a "washboard" surface with high spots that will wear excessively with discharge payload.