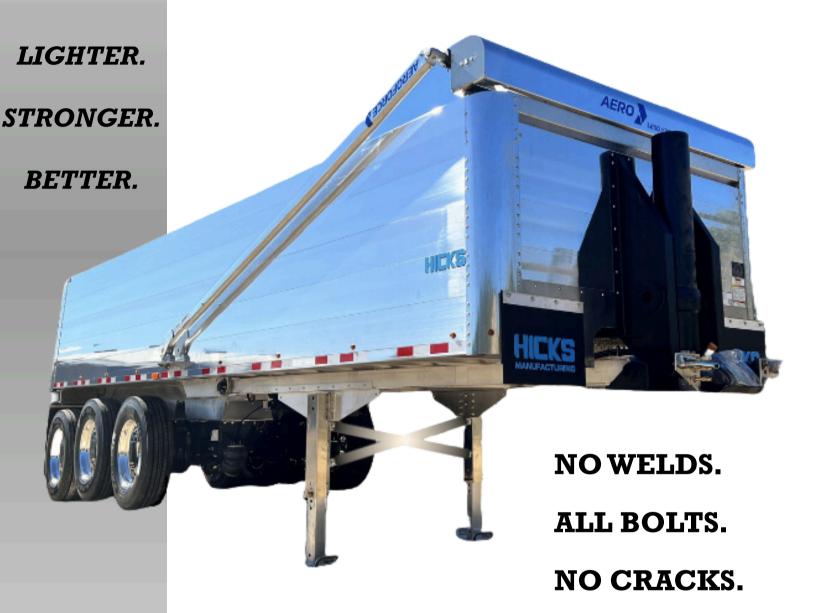

## No one else builds like this.

Hicks is the only manufacturer offering a fully bolted, weld-free aluminum body. No weld cracks. No warping. No costly downtime. Our customers are adding to and upgrading their fleets because they know Hicks trailers deliver. We build for lighter weight, superior strength, and long-term durability—so you can haul more, maintain less, and stay on the road longer. Our modular design makes repairs fast, simple, and cost-effective, restoring your trailer to like-new condition with minimal effort.

#### **Bolting with Huckbolts® is superior to welding.**

#### **Hicks Key Features:**

- Bolted body with superior strength
- 3.5" double walls
- DOM steel hinge with greater stability, longer life, less maintenance
- Inverted Cylinder = no doghouse = easy service and exceptional strength and integrity in an area which ordinarily needs frequent weld maintenance and repairs
- LED lights
- Rotating tailgate lock
- Replaceable, protective switch & valve cartridge
- Aluminum stiff legs
- Kingpin rollers
- Trapezoid member subframe
- Modularity wtih replaceable floors, sides, posts, sills, lightbox